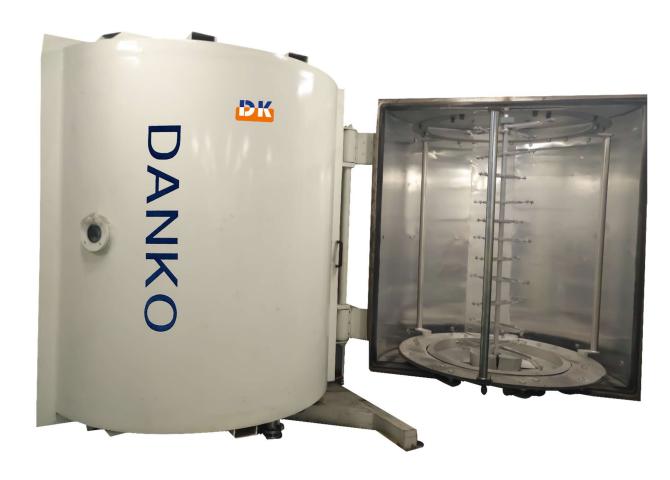

## **Machine Components:**

ADD: NO. 81 Jinniu West Rd, Yuyao, Ningbo City, Zhejiang Province, China Contact: Sara Sun

Email: coating@dankovac.com Total Page:6, Page: 5

Phone: +86-15867869979 En WWW.PVD-COATINGMACHINE.COM

#### **MACHINE CONFIGURATION:**

| Mode            | DKTE-1214                                                                                 | DKTE-1416   | DKTE-1618   | DKTE-1820   | DKTE-2020   |
|-----------------|-------------------------------------------------------------------------------------------|-------------|-------------|-------------|-------------|
| Dimension       | D1200×H1400                                                                               | D1400×H1600 | D1600×H1800 | D1800×H2000 | D2000×H2200 |
| Film Color      | Silver, Gold, Semi-transparency, Red, Blue, Green, Grey, Black, Multicolor, purple and so |             |             |             |             |
|                 | on.                                                                                       |             |             |             |             |
| Power source    | Thermal evaporation power                                                                 |             |             |             |             |
| Vacuum chamber  | Vertical double/single door, horizontal single door                                       |             |             |             |             |
| structure       |                                                                                           |             |             |             |             |
| Vacuum System   | Mechanical pump, Roots pump, holding pump and diffusion pump or molecular pump            |             |             |             |             |
| Ultimate vacuum | 5×10 <sup>-4</sup> pa                                                                     |             |             |             |             |
| Pump time       | 6~15 minutes according to different requirements                                          |             |             |             |             |
| Workpiece       | 6 axis/8 axis/9 axis Public rotation/Frequency control                                    |             |             |             |             |
| motion mode     |                                                                                           |             |             |             |             |
| Control method  | Manual/Semi-automatic/Automatic, PLC Touching screen                                      |             |             |             |             |
| Remark          | The dimension of the vacuum chamber can be customized.                                    |             |             |             |             |