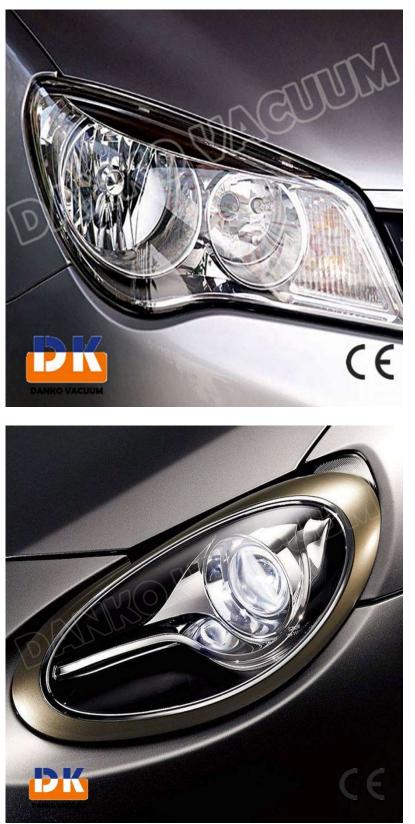

## **APPLICATION:**

- Automotive Headlights & Taillights reflective film and reflector cup
- Front lamps, like halogen lamp, xenon vapor lamp, dipped headlight, far reaching headlamp, front turning light, front position light, front fog lamp
- Back lamps, like backup reversing lamp, break lamp, rear fog lamp, rear turning light.