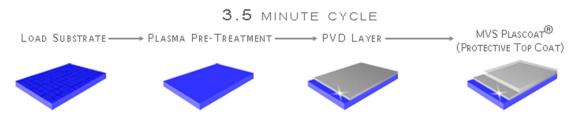

## **Evaporation Deposition System**

ADD: NO. 81 Jinniu West Rd, Yuyao, Ningbo City, Zhejiang Province, China Contact: Sara Sun Phone: +86-15867869979 Email: <u>coating@dankovac.com</u> Total WWW.PVD-COATINGMACHINE.COM

Total Page:6, Page: 1



## System Summary

This is the reflectance layer created typically on injection molded plastic for headlamps and tail lamps. We are capable of achieving 90% reflectivity with Al (aluminum) and 95% - 98% reflectivity with Ag (silver). Our systems are designed to have extremely fast cycles for running in-line with injection molding machines.

• Structure Type: Vertical structure with single or double doors or Horizontal

structure with single door.

- Coating Film: Aluminum, SiO protection film
- Consumables in production: Aluminum

#### PROCESS:



#### **MACHINE CONFIGURATION:**

| Model                                                          | DKCL-1518              | DKCL-1820             |
|----------------------------------------------------------------|------------------------|-----------------------|
| Chamber Size                                                   | Φ1500mm*H1800mm        | Φ1800mm*H2000mm       |
| Chamber                                                        | Vertical double doors  | Vertical double doors |
| Rotation System                                                | 2ר540                  | 6ר540 / 8ר430         |
| Estimated Cycle Time                                           | 4-9min                 | 10-12min              |
| Coating Technology                                             | Gl