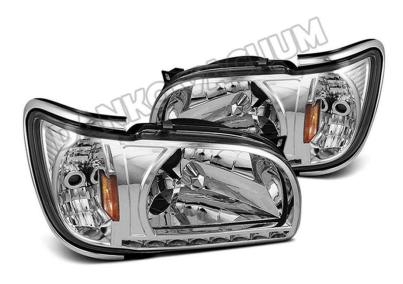

## System Summary

This is the reflectance layer created typically on injection molded plastic for headlamps and tail lamps. We are capable of achieving 90% reflectivity with Al (aluminum) and 95% - 98% reflectivity with Ag (silver). Our systems are designed to have extremely fast cycles for running in-line with injection molding machines.

## **APPLICATION:**

- Automotive Headlights & Taillights reflective film and reflector cup
- Front lamps, like halogen lamp, xenon vapor lamp, dipped headlight, far reaching headlamp, front turning light, front position light, front fog lamp
- Back lamps, like backup reversing lamp, break lamp, rear fog lamp, rear turning light.