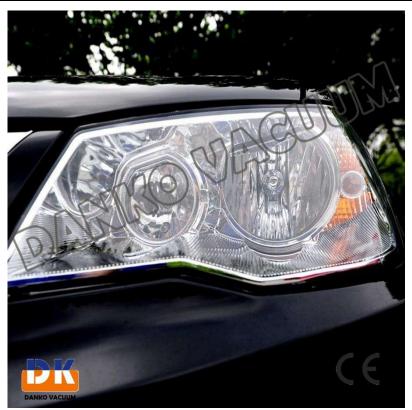

## System Summary

This is the reflectance layer created typically on injection molded plastic for headlamps and tail lamps. We are capable of achieving 90% reflectivity with Al (aluminum) and 95% - 98% reflectivity with Ag (silver). Our systems are designed to have extremely fast cycles for running in-line with injection molding machines.

## **APPLICATION:**

- Automotive Headlights & Taillights reflective film and reflector cup
- Front lamps, like halogen lamp, xenon vapor lamp, dipped headlight, far reaching headlamp, front turning light, front position light, front fog lamp
- Back lamps, like backup reversing lamp, break lamp, rear fog lamp, rear turning light.